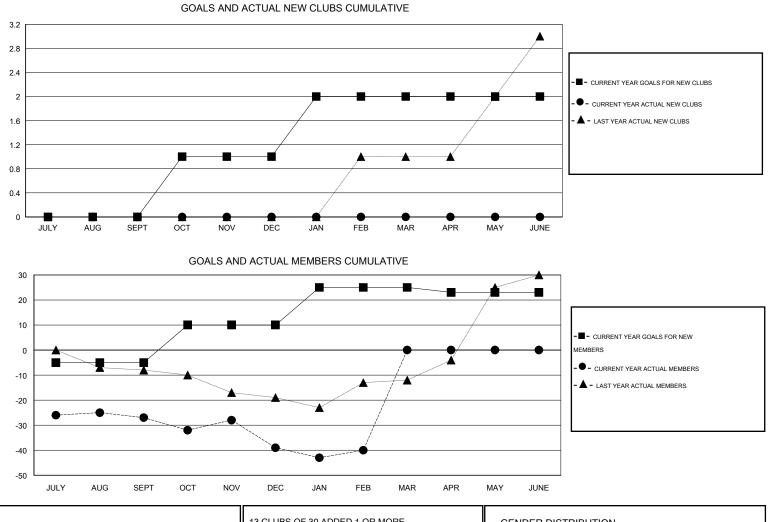

## GMT: Kenneth Schwols

| LOCATION | NEW | MEXICO |
|----------|-----|--------|
| LOOMIN   |     |        |

GMT CA 1

| Clubs                       |                  |           |                  |                  | Members                      |                    |                                     |                    |                  |
|-----------------------------|------------------|-----------|------------------|------------------|------------------------------|--------------------|-------------------------------------|--------------------|------------------|
| RESULTS FOR 2014-2015       |                  |           |                  |                  | RESULTS FOR 2014-2015        |                    |                                     |                    |                  |
| QUARTER                     | NEW CLUB<br>GOAL | NEW CLUBS | DROPPED<br>CLUBS | NET<br>GAIN/LOSS | QUARTER                      | NEW MEMBER<br>GOAL | CHARTER AND<br>NEW MEMBERS<br>ADDED | DROPPED<br>MEMBERS | NET<br>GAIN/LOSS |
| JULY/AUG/SEPT               | 0<br>1           | 0         | 0<br>1           | 0<br>-1          | JULY/AUG/SEPT<br>OCT/NOV/DEC | -5<br>15           | 13<br>21                            | 40<br>33           | -27<br>-12       |
| JAN/FEB/MAR<br>APR/MAY/JUNE | 1<br>0           | 0         | 0                | 0                | JAN/FEB/MAR<br>APR/MAY/JUNE  | 15<br>-2           | 15<br>0                             | 16<br>0            | -1<br>0          |